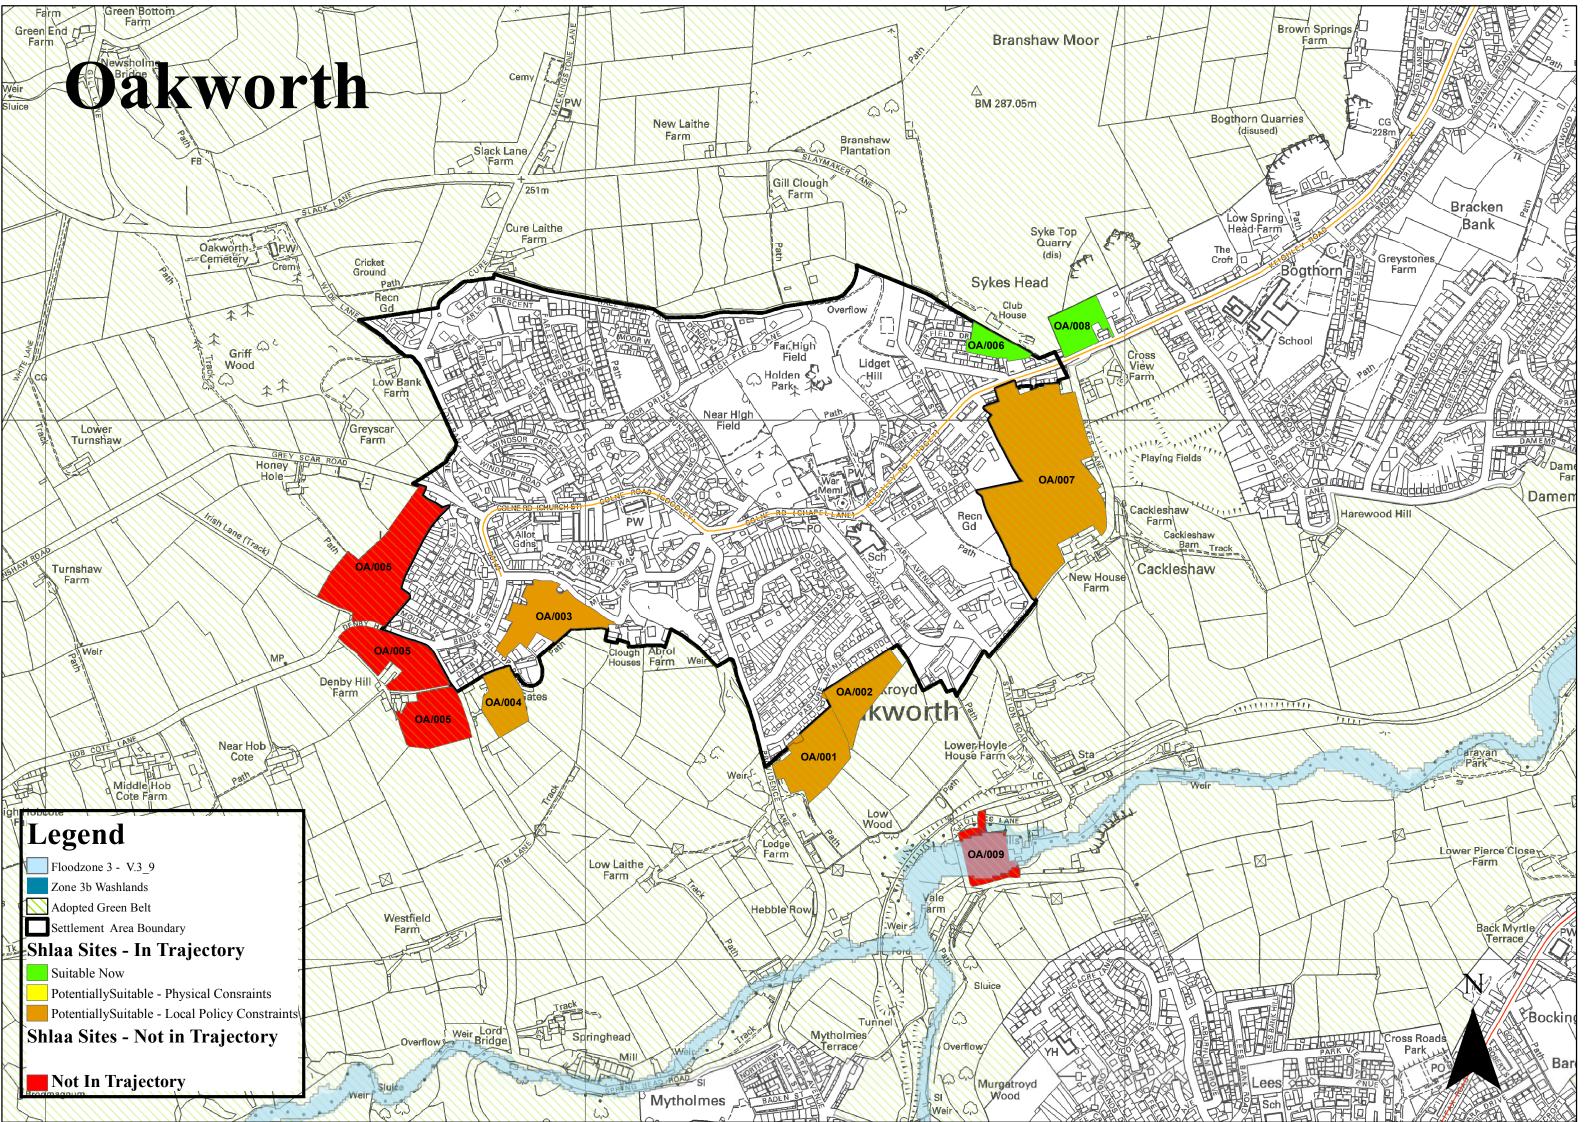

| AREA: OAKWORTH |                          |                   |                        |  |  |  |  |  |  |
|----------------|--------------------------|-------------------|------------------------|--|--|--|--|--|--|
| Site count     | <b>Capacity Overview</b> | Headline Analysis | <b>Detailed Tables</b> |  |  |  |  |  |  |

| ALL SITES                                          | SITES WITHIN TRAJECTORY<br>(DELIVERABLE OR DEVELOPABLE) |                                        |  |  |  |  |  |
|----------------------------------------------------|---------------------------------------------------------|----------------------------------------|--|--|--|--|--|
| Total No Of Sites                                  | No of Green Field Sites 5                               |                                        |  |  |  |  |  |
| Total Area (Ha)                                    | 17.14                                                   | No Of PDL Sites 1                      |  |  |  |  |  |
| <b>RUDP Phase 1 Housing Sites</b>                  |                                                         | Mixed PDL / Green Field 1              |  |  |  |  |  |
| <b>RUDP Phase 2 Housing Sites</b>                  |                                                         | Wholly / mainly within flood zone 1    |  |  |  |  |  |
| Sites with Outline / Full pp for Housing           |                                                         | Wholly / mainly within flood zone 2    |  |  |  |  |  |
| Suitable Now                                       | 3                                                       | Wholly / mainly within flood zone 3a   |  |  |  |  |  |
| Potentially Suitable (Policy Constraints)          | 6                                                       | Wholly / mainly within flood zone 3b   |  |  |  |  |  |
| <b>Potentially Suitable (Physical Constraints)</b> |                                                         | Within / partly within green belt6     |  |  |  |  |  |
| Unsuitable                                         |                                                         | Within / partly within local wildlife  |  |  |  |  |  |
|                                                    |                                                         | designations                           |  |  |  |  |  |
|                                                    |                                                         | Within partly within local green space |  |  |  |  |  |
|                                                    |                                                         | designations                           |  |  |  |  |  |

## HEADLINES / MAIN POINTS

The majority of sites assessed in the SHLAA are protected from development in the RUDP as Green Belt and Safeguarded Land. The topography of the settlement and lack of opportunities for recycling will mean that any new housing sites will be on green field land and this may mean that sites cannot come forward until the medium term of the trajectory.